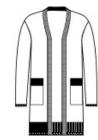

#### Features+Benefits

- Fully-fashioned armholes
- Square patch pockets
- Wide, rib bottom hem

#### **CARE INSTRUCTIONS**

Machine Wash Cold With Like Colors. Only Non-Chlorine Bleach When Needed. Tumble Dry Low. Cool Iron If Necessary.

front

back