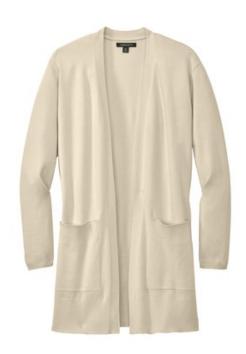

# Mercer+Mettle<sup>™</sup> Women's Open Front Cardigan Sweater MM3023

Soft, comfortable, and as a transitional layer for day or night, this easy care sweater is a refined knit that won't bag out with wear. Sophisticated details like square patch pockets and a wide, rib bottom hem lend a modern sensibility to accent your unique sense of style.

#### Features+Benefits

- Fully-fashioned armholes
- Square patch pockets
- Wide, rib bottom hem