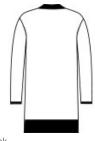

#### **CARE INSTRUCTIONS**

Machine Wash Cold With Like Colors. Only Non-Chlorine Bleach When Needed. Tumble Dry Low. Cool Iron If Necessary.

front

back