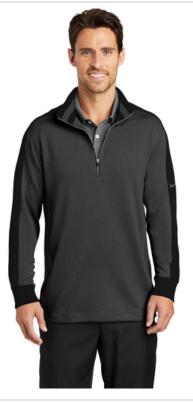

## Nike Dri-FIT 1/2-Zip Cover-Up. 578673

A boldly striped inner collar and reverse coil zipper give this cover-up an edge. Of course, it also performs with Dri-FIT moisture management technology. The design features a flat knit collar and cuffs and an open hem. The contrast Sw oosh design trademark is embroidered on the upper left sleeve. Made of 8.3-ounce, 100% Dri-FIT polyester. CARE INSTRUCTIONS

Machine w ash cold (30C), w ash inside out w ith like colors. Do not use softeners. Do not bleach. Tumble dry low. Do not iron. Do not dry clean. Do not w et clean.

back

HOW TO MEASURE