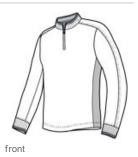

## Nike Dri-FIT 1/2-Zip Cover-Up. 578673

A boldly striped inner collar and reverse coil zipper give this cover-up an edge. Of course, it also performs with Dri-FIT moisture management technology. The design features a flat knit collar and cuffs and an open hem. The contrast Sw oosh design trademark is embroidered on the upper left sleeve. Made of 8.3-ounce, 100% Dri-FIT polyester. CARE INSTRUCTIONS