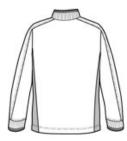

## Nike Dri-FIT 1/2-Zip Cover-Up. 578673

A boldly striped inner collar and reverse coil zipper give this cover-up an edge. Of course, it also performs with Dri-FIT moisture management technology. The design features a flat knit collar and cuffs and an open hem. The contrast Sw oosh design trademark is embroidered on the upper left sleeve. Made of 8.3-ounce, 100% Dri-FIT polyester. CARE INSTRUCTIONS