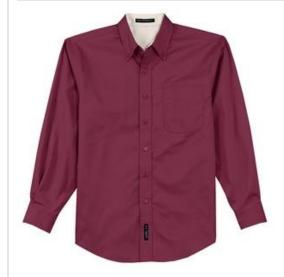

# Port Authority<sup>®</sup> Tall Long Sleeve Easy Care Shirt.

This comfortable wash-and-wear shirt is indispensable for the workday. Wrinkle resistance makes this shirt a cut above the competition so you and your staff can be, too.

- 4.5-ounce, 55/45 cotton/poly
- Button-dow n collar
- Dyed-to-match buttons
- Left chest pocket
- Back box pleat
- Rounded adjustable cuffs
- White, Athletic Gold, Texas Orange, Red, Burgundy, Coffee Bean, Light Blue, Navy, Classic Navy, Steel Grey, Purple and Black have a Light Stone contrast neckband.
- Light Stone and Royal have a Classic Navy contrast neckband.
- Dark Green has a Navy contrast neckband.