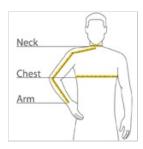

#### HOW TO MEASURE

#### CHEST WIDTH

Measure under the arm and around the fullest part of the chest with arms down, keeping tape horizontal.

#### NECK

Measure around the fullest part of the neck at the base.

#### ARM

Place hand on hip. Start at the center of the back of the neck and measure across the shoulder, to the elbow, and then down to the wrist.

#### SIZE CHART

|       | LT     | XLT    | 2XLT   | 3XLT  | 4XLT   |
|-------|--------|--------|--------|-------|--------|
| Chest | 41-43  | 44-46  | 47-49  | 50-53 | 54-57  |
| Neck  | 17 1/2 | 18 1/2 | 19 1/4 | 20    | 20 3/4 |
| Arm   | 36 1/2 | 38     | 39     | 40    | 41     |