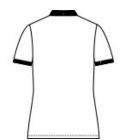

# Mercer+Mettle<sup>™</sup> Women's Stretch Heavyweight Pique Polo MM1001

Crafted in a heavier knit, this refined polo is just as comfortable as the classics from which it was inspired. The easy-moving fabric offers moisture wicking when the heat is on. The black satin-finished rimmed buttons on the placket and back collar extend a style-forward feel on the outside, while a dyed-to-match satin-twill neck tape lines the inside.

#### Features+Benefits

- Moisture-wicking
- Button-backed, ribbed collar
- Dyed-to-match satin tw ill neck tape
- 5-button placket
- Rimmed, black satin-finished buttons
- Ribbed cuffs
- Straight hem