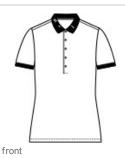

# Mercer+Mettle<sup>™</sup> Women's Stretch Heavyweight Pique Polo MM1001

Crafted in a heavier knit, this refined polo is just as comfortable as the classics from which it was inspired. The easy-moving fabric offers moisture wicking when the heat is on. The black satin-finished rimmed buttons on the placket and back collar extend a style-forward feel on the outside, while a dyed-to-match satin-twill neck tape lines the inside.

#### Features+Benefits

- Moisture-wicking
- Button-backed, ribbed collar
- Dyed-to-match satin tw ill neck tape
- 5-button placket
- Rimmed, black satin-finished buttons
- Ribbed cuffs
- Straight hem