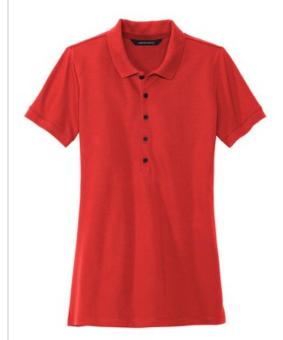

# Mercer+Mettle<sup>™</sup> Women's Stretch Heavyweight Pique Polo MM1001

Crafted in a heavier knit, this refined polo is just as comfortable as the classics from which it was inspired. The easy-moving fabric offers moisture wicking when the heat is on. The black satin-finished rimmed buttons on the placket and back collar extend a style-forward feel on the outside, while a dyed-to-match satin-twill neck tape lines the inside.

## Fabric+Weight

• 8.1-ounce, 58/39/3 cotton/poly/spandex diamond pique

#### Features+Benefits

- Moisture-wicking
- Button-backed, ribbed collar
- Dyed-to-match satin tw ill neck tape
- 5-button placket
- Rimmed, black satin-finished buttons
- Ribbed cuffs
- Straight hem