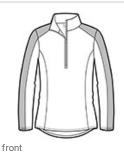

# Sport-Tek<sup>®</sup> Ladies PosiCharge<sup>®</sup> Electric Heather Colorblock 1/4-Zip Pullover. LST397

This lightweight pullover locks in color, wicks moisture, resists snags and has an amped up colorblock look.

4.1-ounce, 100% polyester yarn-dyed jersey with
PosiCharge technology (Electric Heather)

• 4.7-ounce, 100% polyester jersey with PosiCharge

- technology (solid)
- Removable tag for comfort and relabeling
- Cadet collar
- Reverse coil zipper
- Colorblock on shoulders and sleeves
- Princess seams
- Set-in sleeves
- Open cuffs and hem
- Drop tail hem