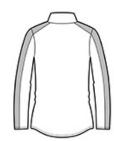

# Sport-Tek<sup>®</sup> Ladies PosiCharge<sup>®</sup> Electric Heather Colorblock 1/4-Zip Pullover. LST397

This lightweight pullover locks in color, wicks moisture, resists snags and has an amped up colorblock look.

4.1-ounce, 100% polyester yarn-dyed jersey with
PosiCharge technology (Electric Heather)

• 4.7-ounce, 100% polyester jersey with PosiCharge

- technology (solid)
- Removable tag for comfort and relabeling
- Cadet collar
- Reverse coil zipper
- Colorblock on shoulders and sleeves
- Princess seams
- Set-in sleeves
- Open cuffs and hem
- Drop tail hem