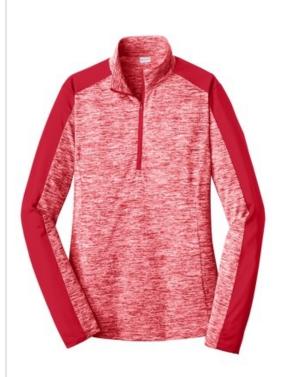

# Sport-Tek<sup>®</sup> Ladies PosiCharge<sup>®</sup> Electric Heather Colorblock 1/4-Zip Pullover. LST397

This lightweight pullover locks in color, wicks moisture, resists snags and has an amped up colorblock look.

4.1-ounce, 100% polyester yarn-dyed jersey with
PosiCharge technology (Electric Heather)

• 4.7-ounce, 100% polyester jersey with PosiCharge

- technology (solid)
- Removable tag for comfort and relabeling
- Cadet collar
- Reverse coil zipper
- Colorblock on shoulders and sleeves
- Princess seams
- Set-in sleeves
- Open cuffs and hem
- Drop tail hem