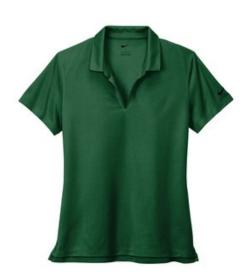

# Nike Ladies Dri-FIT Micro Pique 2.0 Polo NKDC1991

The best-selling Nike polo just got better. Still engineered from soft, stretchable micro pique fabric, the Nike Dri-FIT Micro Pique 2.0 Polo is now 5 styles strong. It delivers unparalleled comfort with Dri-FIT moisture management technology and features updated design lines and fit. Tailored for a feminine fit with a self-fabric collar, open neckline and side vents. Rolledforward shoulder seams, open hem sleeves and open hem. Contrast Swoosh logo is embroidered on the left sleeve. Made of 4.3-ounce, 100% polyester Dri-FIT fabric. **CARE INSTRUCTIONS** Machine Wash Cold. Wash Inside Out. Wash With Like