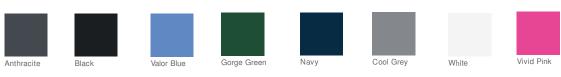

eams, open hem sleeves and open hem. Contrast Swoosh logo is embroidered on the left sleeve. Made of 4.3-ounce, 100% polyester Dri-FIT fabric. **CARE INSTRUCTIONS** Machine Wash Cold. Wash Inside Out. Wash With Like

Colors. Do Not Use Softeners. Do Not Use Bleach. Tumble Dry Low. Do Not Iron. Do Not Dry Clean.





#### HOW TO MEASURE



# BUST

Measure under the arm and around the fullest part of the bust with arms down, keeping tape horizontal.

## SIZE CHART

|      | S             | М           | L     | XL        | 2XL             |
|------|---------------|-------------|-------|-----------|-----------------|
| Size | 4/6           | 8/10        | 12/14 | 16/18     | 20/22           |
| Bust | 32 1/2-35 1/2 | 35 1/2 - 38 | 38-41 | 41-44 1/2 | 44 1/2 - 48 1/2 |

### COLOR INFORMATION