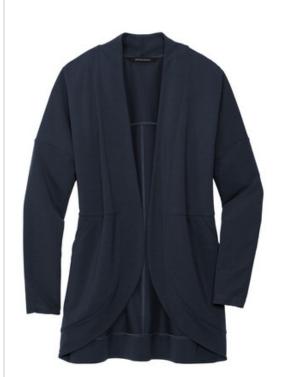

# Mercer+Mettle<sup>™</sup> Women's Stretch Open-Front Cardigan MM3015

Made for moving on and off the clock, this comfy cocoon cardi offers a relaxed fit and fine fleece fabric. Clean design lines, like a back yoke and integrated pockets distinguish its forward-thinking silhouette.

#### Features+Benefits

- Softly dropped shoulders
- Back yoke and seaming detail
- Integrated front pockets
- Relaxed fit