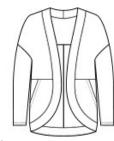

# Mercer+Mettle<sup>™</sup> Women's Stretch Open-Front Cardigan MM3015

Made for moving on and off the clock, this comfy cocoon cardi offers a relaxed fit and fine fleece fabric. Clean design lines, like a back yoke and integrated pockets distinguish its forward-thinking silhouette.

#### Features+Benefits

- Softly dropped shoulders
- Back yoke and seaming detail
- Integrated front pockets
- Relaxed fit