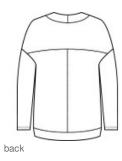

# Mercer+Mettle<sup>™</sup> Women's Stretch Open-Front Cardigan MM3015

Made for moving on and off the clock, this comfy cocoon cardi offers a relaxed fit and fine fleece fabric. Clean design lines, like a back yoke and integrated pockets distinguish its forward-thinking silhouette.

#### Features+Benefits

- Softly dropped shoulders
- Back yoke and seaming detail
- Integrated front pockets
- Relaxed fit