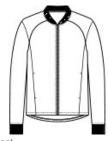

# Mercer+Mettle<sup>™</sup> Women's Double-Knit Bomber MM3001

Smart, stylish and made for layering night or day, fleece jackets blend a sport-inspired shape with a casual-cool attitude. They offer all the traditional bomber design cues, like rib knit collar and cuffs, with a more style-forward, streamlined fit.

## Features+Benefits

- Easy care
- Rib knit collar and cuffs
- Exposed zipper with matte black pull
- Front pockets