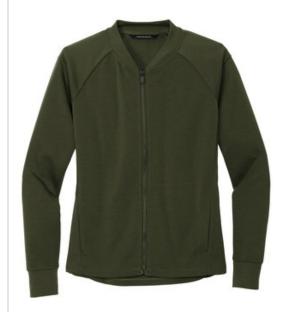

# Mercer+Mettle<sup>™</sup> Women's Double-Knit Bomber MM3001

Smart, stylish and made for layering night or day, fleece jackets blend a sport-inspired shape with a casual-cool attitude. They offer all the traditional bomber design cues, like rib knit collar and cuffs, with a more style-forward, streamlined fit.

# Fabric+Weight

• 8.3-ounce, 100% double-knit polyester

## Features+Benefits

- Easy care
- Rib knit collar and cuffs
- Exposed zipper with matte black pull
- Front pockets