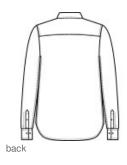

# Mercer+Mettle<sup>™</sup> Women's Long Sleeve Stretch Woven Shirt MM2001

With smart tailoring and a modern fit, this shirt will follow your every move, day or night. Topped with rimmed buttons and a back yoke seam, the solid fabric has a subtle, heathered look thanks to its end-on-end weave.

#### Features+Benefits

- Easy care
- Open collar
- Rimmed, satin-finished buttons
- Back yoke
- Relaxed fit
- Drop tail hem