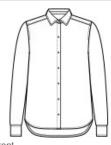

# Mercer+Mettle<sup>™</sup> Women's Long Sleeve Stretch Woven Shirt MM2001

With smart tailoring and a modern fit, this shirt will follow your every move, day or night. Topped with rimmed buttons and a back yoke seam, the solid fabric has a subtle, heathered look thanks to its end-on-end weave.

#### Features+Benefits

- Easy care
- Open collar
- Rimmed, satin-finished buttons
- Back yoke
- Relaxed fit
- Drop tail hem