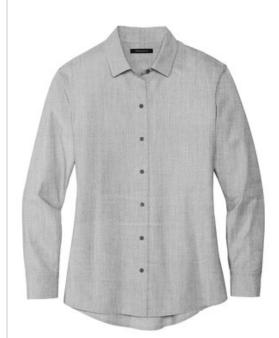

# Mercer+Mettle<sup>™</sup> Women's Long Sleeve Stretch Woven Shirt MM2001

With smart tailoring and a modern fit, this shirt will follow your every move, day or night. Topped with rimmed buttons and a back yoke seam, the solid fabric has a subtle, heathered look thanks to its end-on-end weave.

#### Fabric+Weight

- 3.7-ounce, 56/36/8 cotton/poly/spandex
- 3.4-ounce, end-on-end (Air Blue and Gusty Grey)
- 3.5-ounce (solid colors)
- 3.8-ounce (White)

#### Features+Benefits

- Easy care
- Open collar
- Rimmed, satin-finished buttons
- Back yoke
- Relaxed fit
- Drop tail hem