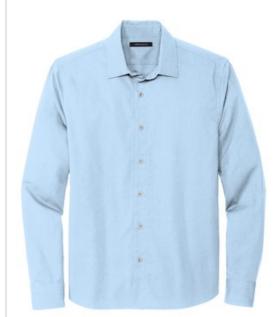

## Mercer+Mettle<sup>™</sup> Long Sleeve Stretch Woven Shirt MM2000

With smart tailoring and a modern fit, this shirt will follow your every move, day or night. Topped with rimmed buttons and a back yoke seam, the solid fabric has a subtle, heathered look thanks to its end-on-end weave.

#### Features+Benefits

- Easy care
- Open collar
- Includes removeable collar stays
- Rimmed, satin-finished buttons
- Back yoke
- Gusset detail